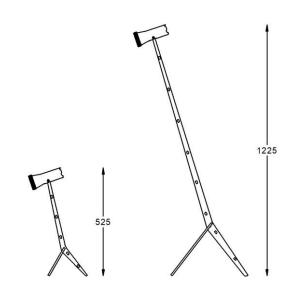

## Heron F / Heron T

| Material                    | Steel, Aluminum                                        |
|-----------------------------|--------------------------------------------------------|
| light source                | GU10 led retrofit light source                         |
| Color temperature           | Depends on used light source                           |
| CRI                         | Depends on used light source                           |
| Lumen output (led)          | Depends on used light source                           |
| Placement                   | Floor/ table                                           |
| Standard power cable length | 3mtr (inclusive cable through frame) with cable dimmer |
| Light direction             | Down                                                   |
|                             |                                                        |
| Indoor/outdoor              | Indoor                                                 |
| Indoor/outdoor<br>voltage   | Indoor<br>230V                                         |
|                             |                                                        |
| voltage                     | 230V                                                   |
| voltage<br>Power consumed   | 230V<br>Depends on used light source                   |