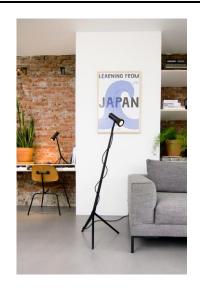

## Heron F / Heron T

| Material                    | Steel, Aluminum                                        |
|-----------------------------|--------------------------------------------------------|
| light source                | GU10 led retrofit light source                         |
| Color temperature           | Depends on used light source                           |
| CRI                         | Depends on used light source                           |
| Lumen output (led)          | Depends on used light source                           |
| Placement                   | Floor/ table                                           |
| Standard power cable length | 3mtr (inclusive cable through frame) with cable dimmer |
| Light direction             | Down                                                   |
|                             |                                                        |
| Indoor/outdoor              | Indoor                                                 |
| Indoor/outdoor<br>voltage   | Indoor<br>230V                                         |
|                             |                                                        |
| voltage                     | 230V                                                   |
| voltage<br>Power consumed   | 230V<br>Depends on used light source                   |